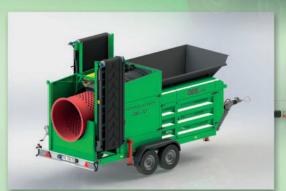

## **TROMMEL SCREEN DB-70**

TN\*DB-70 D

ENGINEERING

- » Mobile trommel screen
- » O2 trailer (with brakes, two axle, up to 3500Kg) » Double drum with replaceable mesh on the outer diameter
- » Mesh eye size from 2mm to 80mm
- » Electric drum drive, speed selection using a frequency converter