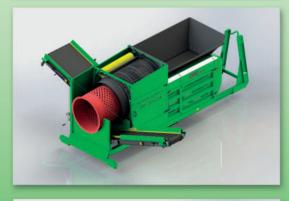

## **TROMMEL SCREEN DB-70**

TN\*DB-70 D

ENGINEERING

- » Mobile trommel screen
- » O2 trailer (with brakes, two axle, up to 3500Kg) » Double drum with replaceable mesh on the outer diameter
- » Mesh eye size from 2mm to 80mm
- » Electric drum drive, speed selection using a frequency converter