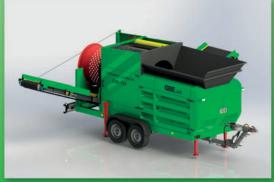

## **TROMMEL SCREEN DB-70**

TN\*DB-70 D

ENGINEERING

- » Mobile trommel screen
- » O2 trailer (with brakes, two axle, up to 3500Kg) » Double drum with replaceable mesh on the outer diameter
- » Mesh eye size from 2mm to 80mm
- » Electric drum drive, speed selection using a frequency converter