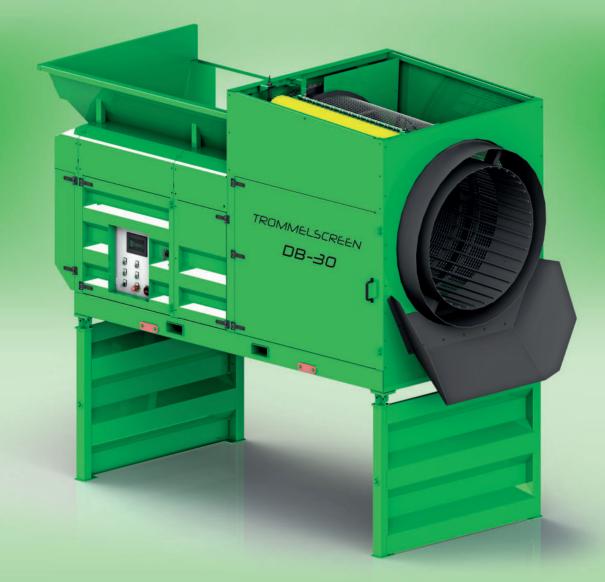

## **TROMMEL SCREEN DB-30**

- » Stationary drum screener
- » Double drum with replaceable mesh on the outer diameter
- » Screen mesh sizes from 2mm to 80mm
- » Electric drum drive, speed selection using a frequency converter
- » The outer diameter of the drum is 1300mm
- » The inner diameter of the drum is 1000mm